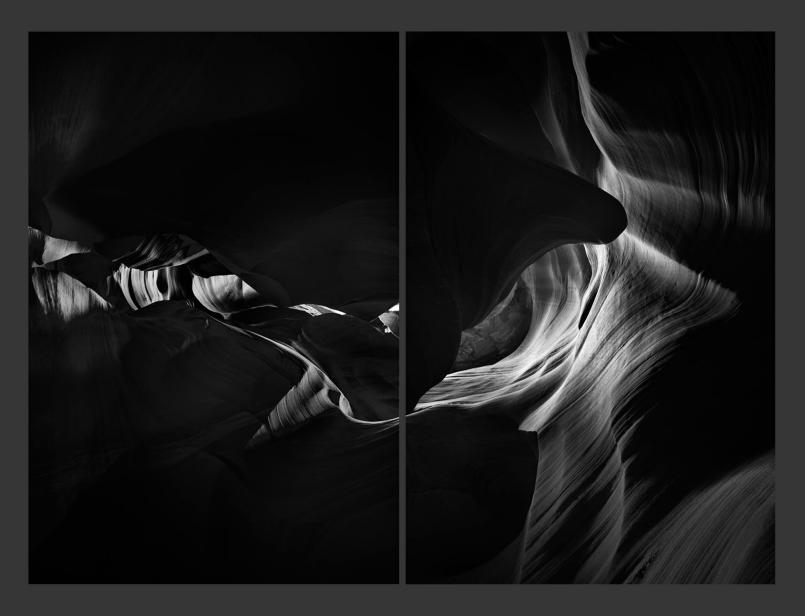

Arizona Hollows 11:05, 01:01
Silver gelatin hand-prints
Diptych of two; each print 30 x 20 in.
Edition of five, 2016
Supplied framed with museum glass
£8,500 inc. VAT

Sahara 07:59 Utah 01:48
Silver gelatin hand-prints
Diptych of two; each print 20 x 30 in.
Edition of five, 2016
Supplied framed with museum glass
£8,500 inc. VAT

Arizona Hollows 11:27 and 01:26
Silver gelatin hand-prints
Diptych of two; each print 30 x 20 in.
Edition of five, 2016
Supplied framed with museum glass
£8,500 inc. VAT

Sahara 07:58 Silver gelatin hand-prints  $20 \times 30$  in. Edition of five, 2016 Supplied framed with museum glass £5,000 inc. VAT