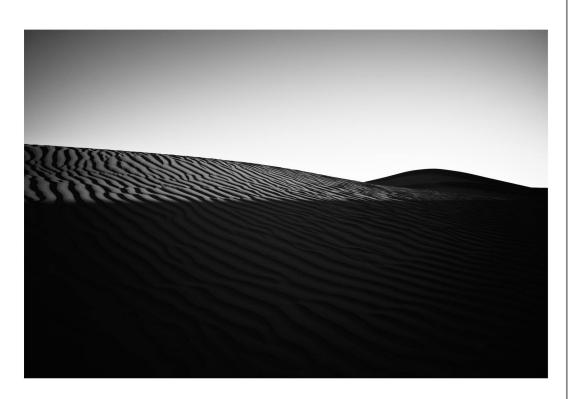

Sahara 08:33, Utah 23:38
Silver gelatin hand-prints
Diptych of two; each print 20 x 30 in.
Edition of five, 2016
Supplied framed with museum glass
£8,500 inc. VAT

Sabara 07:54
Silver gelatin hand-prints
20 x 30 in.
Edition of five, 2016
Supplied framed with museum glass
£5,000 inc. VAT

Arizona Hollows 11:27 and 01:26
Silver gelatin hand-prints
Diptych of two; each print 30 x 20 in.
Edition of five, 2016
Supplied framed with museum glass
£8,500 inc. VAT

Sahara 07:58 Silver gelatin hand-prints  $20 \times 30$  in. Edition of five, 2016 Supplied framed with museum glass £5,000 inc. VAT