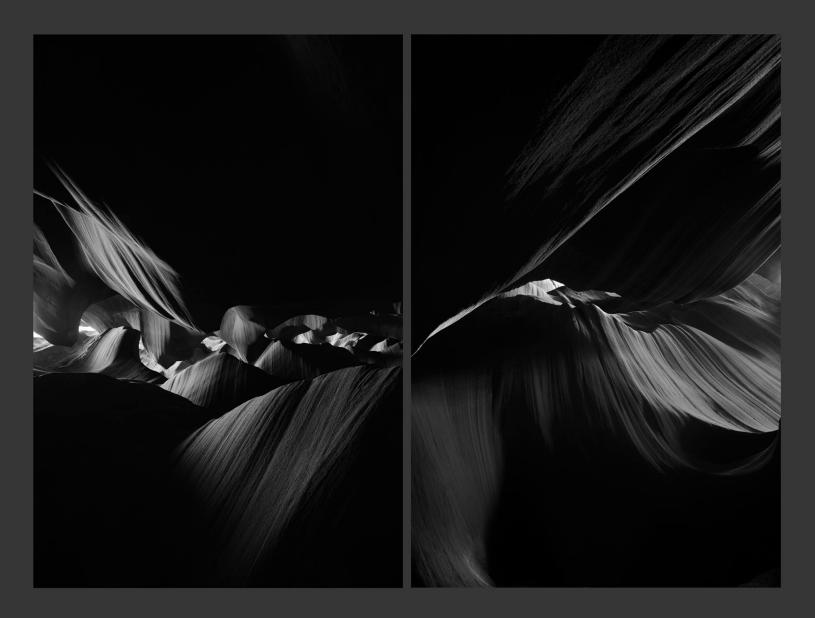

Arizona Hollows 11:05, 01:01
Silver gelatin hand-prints
Diptych of two; each print 30 x 20 in.
Edition of five, 2016
Supplied framed with museum glass
£8,500 inc. VAT

Sahara 07:59 Utah 01:48
Silver gelatin hand-prints
Diptych of two; each print 20 x 30 in.
Edition of five, 2016
Supplied framed with museum glass
£8,500 inc. VAT

Arizona Hollows 11:27 and 01:26
Silver gelatin hand-prints
Diptych of two; each print 30 x 20 in.
Edition of five, 2016
Supplied framed with museum glass
£8,500 inc. VAT

Sahara 07:58 Silver gelatin hand-prints  $20 \times 30$  in. Edition of five, 2016 Supplied framed with museum glass £5,000 inc. VAT