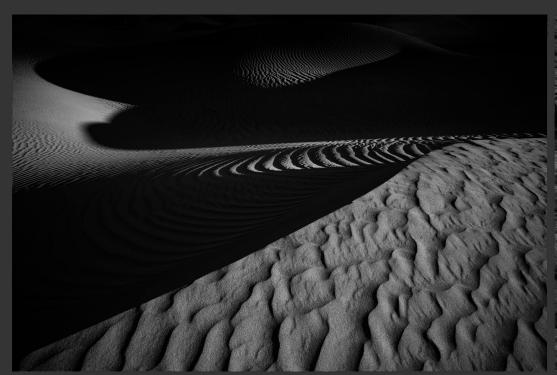

Arizona Hollows 11:27 and 01:26
Silver gelatin hand-prints
Diptych of two; each print 30 x 20 in.
Edition of five, 2016
Supplied framed with museum glass
£8,500 inc. VAT

Sahara 07:58 Silver gelatin hand-prints  $20 \times 30$  in. Edition of five, 2016 Supplied framed with museum glass £5,000 inc. VAT

Utah 23:03
Silver gelatin hand-prints
20 x 30 in.
Edition of five, 2016
Supplied framed with museum glass
£5,000 inc. VAT

Utah 23:03
Silver gelatin hand-prints
24 x 36 in.
Edition of three, 2016
Supplied framed with museum glass
£6,500 inc. VAT