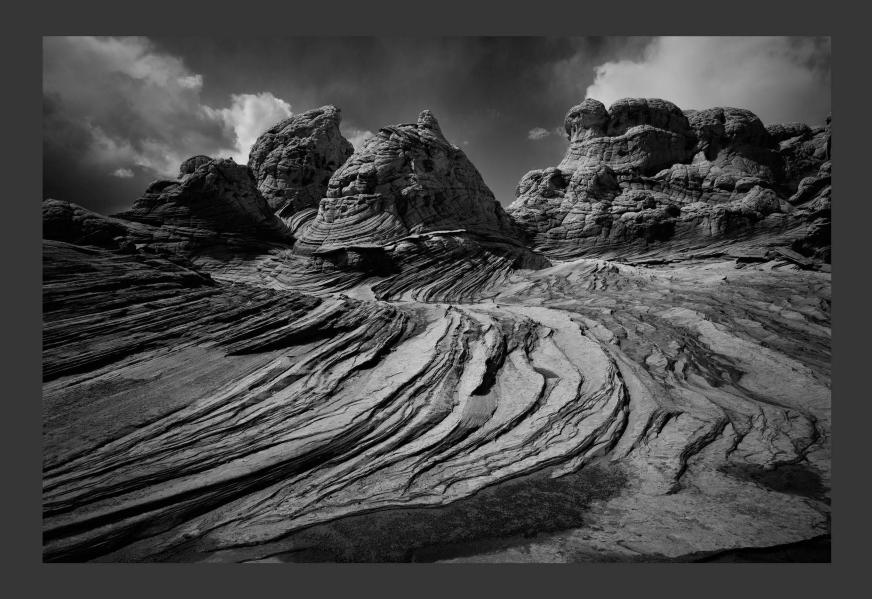

Utah 23:54
Silver gelatin hand-prints
20 x 30 in.
Edition of five, 2016
Supplied framed with museum glass
£5,000 inc. VAT

Sahara 08:40, Utah 23:01
Silver gelatin hand-prints
Diptych of two; each print 20 x 30 in.
Edition of five, 2016
Supplied framed with museum glass
£8,500 inc. VAT

Utah 23:03
Silver gelatin hand-prints
20 x 30 in.
Edition of five, 2016
Supplied framed with museum glass
£5,000 inc. VAT

Utah 23:03
Silver gelatin hand-prints
24 x 36 in.
Edition of three, 2016
Supplied framed with museum glass
£6,500 inc. VAT