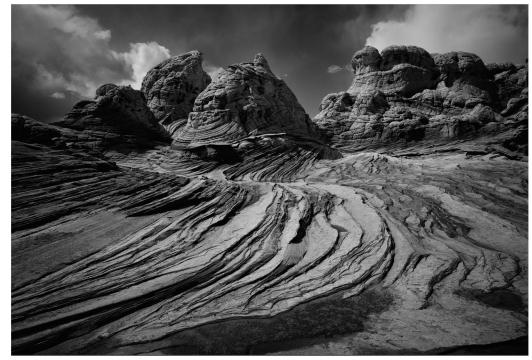

Arizona Hollows 11:05, 01:01
Silver gelatin hand-prints
Diptych of two; each print 30 x 20 in.
Edition of five, 2016
Supplied framed with museum glass
£8,500 inc. VAT

Sahara 07:59 Utah 01:48
Silver gelatin hand-prints
Diptych of two; each print 20 x 30 in.
Edition of five, 2016
Supplied framed with museum glass
£8,500 inc. VAT

Arizona Hollows 11:27 and 01:26
Silver gelatin hand-prints
Diptych of two; each print 30 x 20 in.
Edition of five, 2016
Supplied framed with museum glass
£8,500 inc. VAT

Sahara 07:58 Silver gelatin hand-prints  $20 \times 30$  in. Edition of five, 2016 Supplied framed with museum glass £5,000 inc. VAT